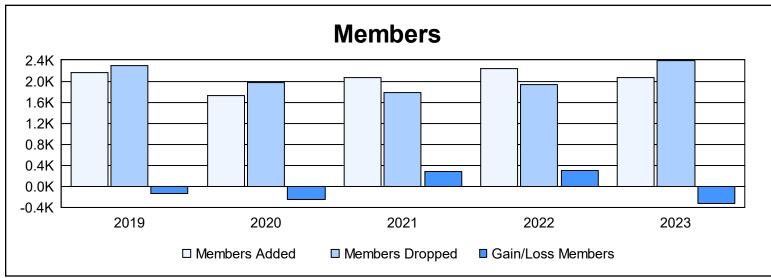

| Year      | New<br>Clubs | Dropped<br>Clubs | Gain/<br>Loss<br>Clubs | New<br>Members | Charter<br>Members | Reinstate<br>Members | Transfer<br>Members | Total<br>Member<br>Added | Total<br>Members<br>Dropped | Gain/<br>Loss<br>Members |
|-----------|--------------|------------------|------------------------|----------------|--------------------|----------------------|---------------------|--------------------------|-----------------------------|--------------------------|
| 2018-2019 | 8            | 0                | 8                      | 1,590          | 303                | 194                  | 80                  | 2,167                    | 2,296                       | -129                     |
| 2019-2020 | 6            | 0                | 6                      | 1,343          | 217                | 121                  | 42                  | 1,723                    | 1,965                       | -242                     |
| 2020-2021 | 3            | 0                | 3                      | 1,668          | 131                | 190                  | 71                  | 2,060                    | 1,779                       | 281                      |
| 2021-2022 | 5            | 0                | 5                      | 1,842          | 169                | 167                  | 60                  | 2,238                    | 1,941                       | 297                      |
| 2022-2023 | 2            | 1                | 1                      | 1,705          | 91                 | 180                  | 97                  | 2,073                    | 2,396                       | -323                     |
| Average   | 5            | 0                | 5                      | 1,630          | 182                | 170                  | 70                  | 2,052                    | 2,075                       | -23                      |