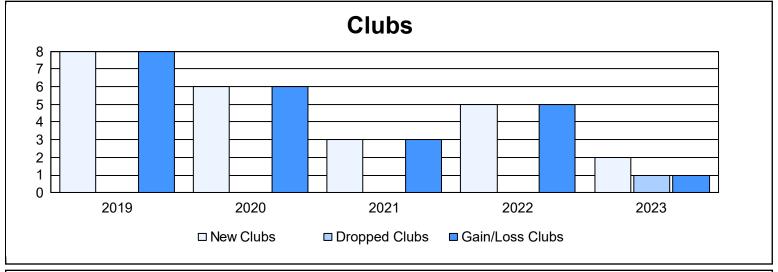

| Year      | New<br>Clubs | Dropped<br>Clubs | Gain/<br>Loss<br>Clubs | New<br>Members | Charter<br>Members | Reinstate<br>Members | Transfer<br>Members | Total<br>Member<br>Added | Total<br>Members<br>Dropped | Gain/<br>Loss<br>Members |
|-----------|--------------|------------------|------------------------|----------------|--------------------|----------------------|---------------------|--------------------------|-----------------------------|--------------------------|
| 2018-2019 | 8            | 0                | 8                      | 1,590          | 303                | 194                  | 80                  | 2,167                    | 2,296                       | -129                     |
| 2019-2020 | 6            | 0                | 6                      | 1,343          | 217                | 121                  | 42                  | 1,723                    | 1,965                       | -242                     |
| 2020-2021 | 3            | 0                | 3                      | 1,668          | 131                | 190                  | 71                  | 2,060                    | 1,779                       | 281                      |
| 2021-2022 | 5            | 0                | 5                      | 1,842          | 169                | 167                  | 60                  | 2,238                    | 1,941                       | 297                      |
| 2022-2023 | 2            | 1                | 1                      | 1,705          | 91                 | 180                  | 97                  | 2,073                    | 2,396                       | -323                     |
| Average   | 5            | 0                | 5                      | 1,630          | 182                | 170                  | 70                  | 2,052                    | 2,075                       | -23                      |